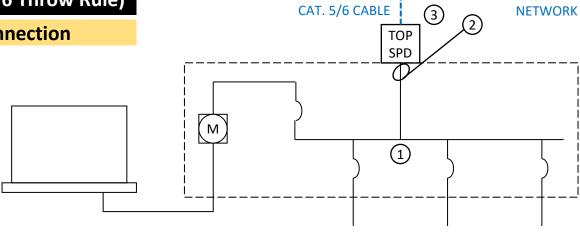

## **Load Side of the Main Breaker**

(No CB Available or 6 Throw Rule)

**Direct Bus Connection** 

## **SHEET NOTES**

- (1) SWITCHGEAR MANUFACTURER TO INSTALL #2 AWG TAP LUGS.
- (2) PHASE, NEUTRAL AND GROUND CONDUCTORS SHALL BE #2 AWG.
- 3 EXTERNALLY MOUNTED TEMPORARY OVERVOLTAGE PROTECTION SPD. UL 1449 LISTED. NEMA 4/12 WITH INTEGRAL DISCONNECT. SINGLE-PULSE SURGE CURRENT CAPACITY: 250 KA/MODE, TO BE A TESTED VALUE. 20 YEAR WARRANTY. NETWORK-ACCESSIBLE POWER QUALITY & PERFORMANCE MONITORING. WITH COMMISSIONING AND INSTALLED TESTING WITH PORTABLE SURGE GENERATOR-TEST SET. SUBMIT REPORT WITH LET-THRU VOLTAGES TO THE ENGINEER. CURRENT TECHNOLOGY SL3-250 SERIES.